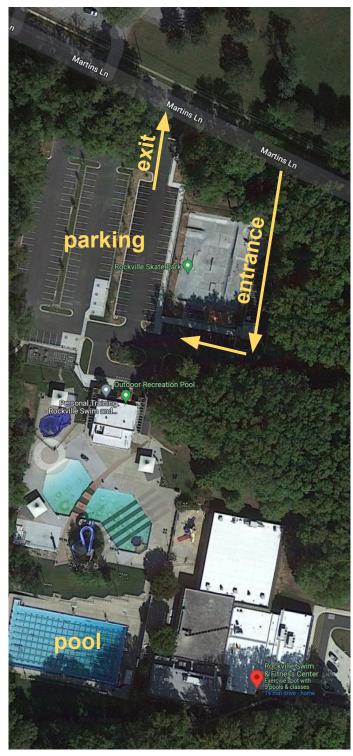

## 2023 Coaches Long Course - Facility Map

Rockville Swim & Fitness Center, 350 Martins Lane, Rockville, MD 20850

- Facility opens at 4:30 pm. Meet starts at 6:00 pm.
- There will be a 20 minute break after the conclusion of the backstroke events. The pool will be open for warm up during this period.
- Hall of Fame presentations will be made during the halftime break.
- Marshals should report by 5:00 pm.
- Timers and officials should check in no later than 5:15 pm for 5:30 pm briefings. The timer briefing will be held on the hill near the start area. The official's briefing will be held in hospitality (upstairs).