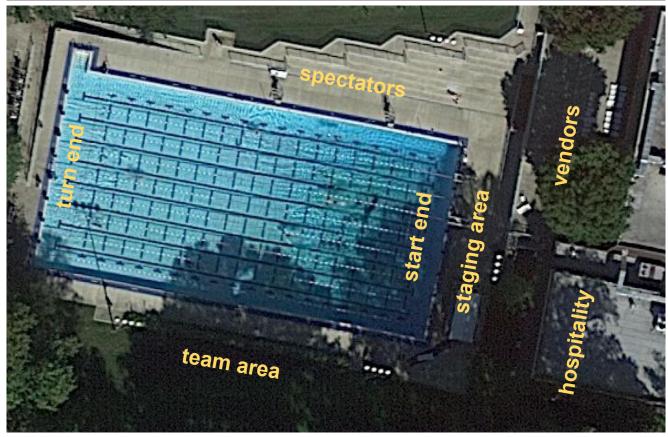

## 2023 Coaches Long Course - Facility Map

Rockville Swim & Fitness Center, 350 Martins Lane, Rockville, MD 20850

- Facility opens at 4:30 pm. Meet starts at 6:00 pm.
- There will be a 20 minute break after the conclusion of the backstroke events. The pool will be open for warm up during this period.
- Hall of Fame presentations will be made during the halftime break.
- Marshals should report by 5:00 pm.
- Timers and officials should check in no later than 5:15 pm for 5:30 pm briefings. The timer briefing will be held on the hill near the start area. The official's briefing will be held in hospitality (upstairs).