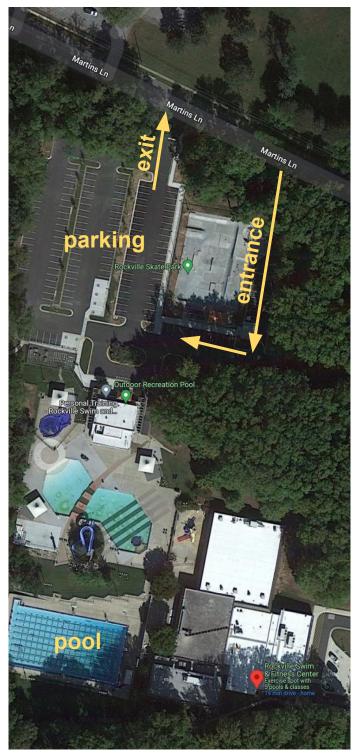

## 2022 Coaches Long Course - Facility Map

Rockville Swim & Fitness Center, 350 Martins Lane, Rockville, MD 20850

- Facility opens at 4:30 pm. Meet starts at 6:00 pm.
- There will be a 20 minute break after the conclusion of the backstroke events. The pool will be open for warm up during this period.
- Hall of Fame presentations will be made during the halftime break.
- Marshals should report by 5:00 pm.
- Timers and officials should check in no later than 5:15 pm for 5:30 pm briefings. The timer briefing will be held on the hill near the start area. The official's briefing will be held in hospitality (upstairs).