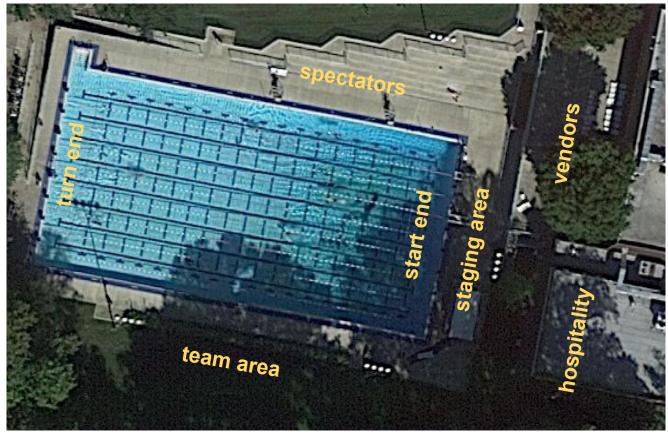

## 2022 Coaches Long Course - Facility Map

Rockville Swim & Fitness Center, 350 Martins Lane, Rockville, MD 20850

- Facility opens at 4:30 pm. Meet starts at 6:00 pm.
- There will be a 20 minute break after the conclusion of the backstroke events. The pool will be open for warm up during this period.
- Hall of Fame presentations will be made during the halftime break.
- Marshals should report by 5:00 pm.
- Timers and officials should check in no later than 5:15 pm for 5:30 pm briefings. The timer briefing will be held on the hill near the start area. The official's briefing will be held in hospitality (upstairs).